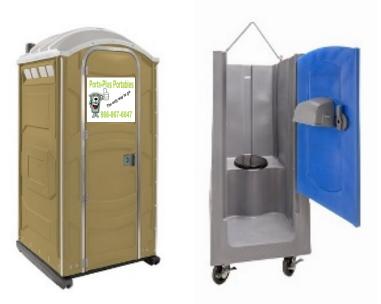

- Insulated and heated units
- Elevator and roller units
- Crane units
- Handwash stations
- Two stall trailers