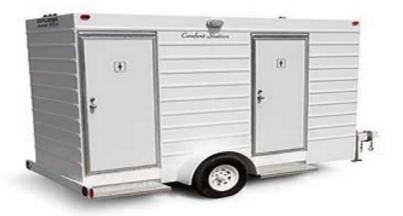

- Insulated and heated units
- Elevator and roller units
- Crane units
- Handwash stations
- Two stall trailers